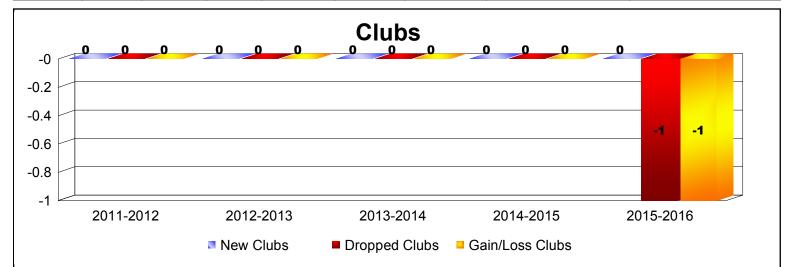

## **District 105BN ENGLAND**

| Year      | New<br>Clubs | Dropped<br>Clubs | Gain/<br>Loss<br>Clubs | New<br>Members | Charter<br>Members | Reinstate<br>Members | Transfer<br>Members | Total<br>Member<br>Added | Total<br>Members<br>Dropped | Gain/<br>Loss<br>Members |
|-----------|--------------|------------------|------------------------|----------------|--------------------|----------------------|---------------------|--------------------------|-----------------------------|--------------------------|
| 2011-2012 | 0            | 0                | 0                      | 2              | 0                  | 0                    | 0                   | 2                        | -5                          | -3                       |
| 2011-2012 | 0            | 0                | 0                      | 4              | 0                  | 0                    | 0                   | 4                        | -1                          | 3                        |
| 2012-2013 | 0            | 0                | 0                      | 3              | 0                  | 0                    | 0                   | 3                        | -1                          | 2                        |
| 2012-2013 | 0            | 0                | 0                      | 2              | 0                  | 0                    | 0                   | 2                        | -3                          | -1                       |
| 2013-2014 | 0            | 0                | 0                      | 0              | 0                  | 0                    | 0                   | 0                        | -6                          | -6                       |
| 2013-2014 | 0            | 0                | 0                      | 0              | 0                  | 0                    | 1                   | 1                        | -3                          | -2                       |
| 2014-2015 | 0            | 0                | 0                      | 3              | 0                  | 0                    | 0                   | 3                        | -2                          | 1                        |
| 2014-2015 | 0            | 0                | 0                      | 1              | 0                  | 0                    | 0                   | 1                        | -1                          | 0                        |
| 2015-2016 | 0            | -1               | -1                     | 0              | 0                  | 0                    | 0                   | 0                        | -9                          | -9                       |
| 2015-2016 | 0            | 0                | 0                      | 0              | 0                  | 0                    | 0                   | 0                        | -2                          | -2                       |
| Average   | 0            | 0                | 0                      | 2              | 0                  | 0                    | 0                   | 2                        | -3                          | -2                       |