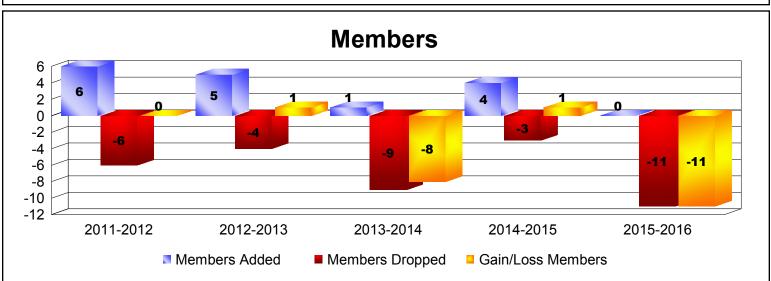

## **District 105BN ENGLAND**

| Year      | New<br>Clubs | Dropped<br>Clubs | Gain/<br>Loss<br>Clubs | New<br>Members | Charter<br>Members | Reinstate<br>Members | Transfer<br>Members | Total<br>Member<br>Added | Total<br>Members<br>Dropped | Gain/<br>Loss<br>Members |
|-----------|--------------|------------------|------------------------|----------------|--------------------|----------------------|---------------------|--------------------------|-----------------------------|--------------------------|
| 2011-2012 | 0            | 0                | 0                      | 2              | 0                  | 0                    | 0                   | 2                        | -5                          | -3                       |
| 2011-2012 | 0            | 0                | 0                      | 4              | 0                  | 0                    | 0                   | 4                        | -1                          | 3                        |
| 2012-2013 | 0            | 0                | 0                      | 3              | 0                  | 0                    | 0                   | 3                        | -1                          | 2                        |
| 2012-2013 | 0            | 0                | 0                      | 2              | 0                  | 0                    | 0                   | 2                        | -3                          | -1                       |
| 2013-2014 | 0            | 0                | 0                      | 0              | 0                  | 0                    | 0                   | 0                        | -6                          | -6                       |
| 2013-2014 | 0            | 0                | 0                      | 0              | 0                  | 0                    | 1                   | 1                        | -3                          | -2                       |
| 2014-2015 | 0            | 0                | 0                      | 3              | 0                  | 0                    | 0                   | 3                        | -2                          | 1                        |
| 2014-2015 | 0            | 0                | 0                      | 1              | 0                  | 0                    | 0                   | 1                        | -1                          | 0                        |
| 2015-2016 | 0            | -1               | -1                     | 0              | 0                  | 0                    | 0                   | 0                        | -9                          | -9                       |
| 2015-2016 | 0            | 0                | 0                      | 0              | 0                  | 0                    | 0                   | 0                        | -2                          | -2                       |
| Average   | 0            | 0                | 0                      | 2              | 0                  | 0                    | 0                   | 2                        | -3                          | -2                       |