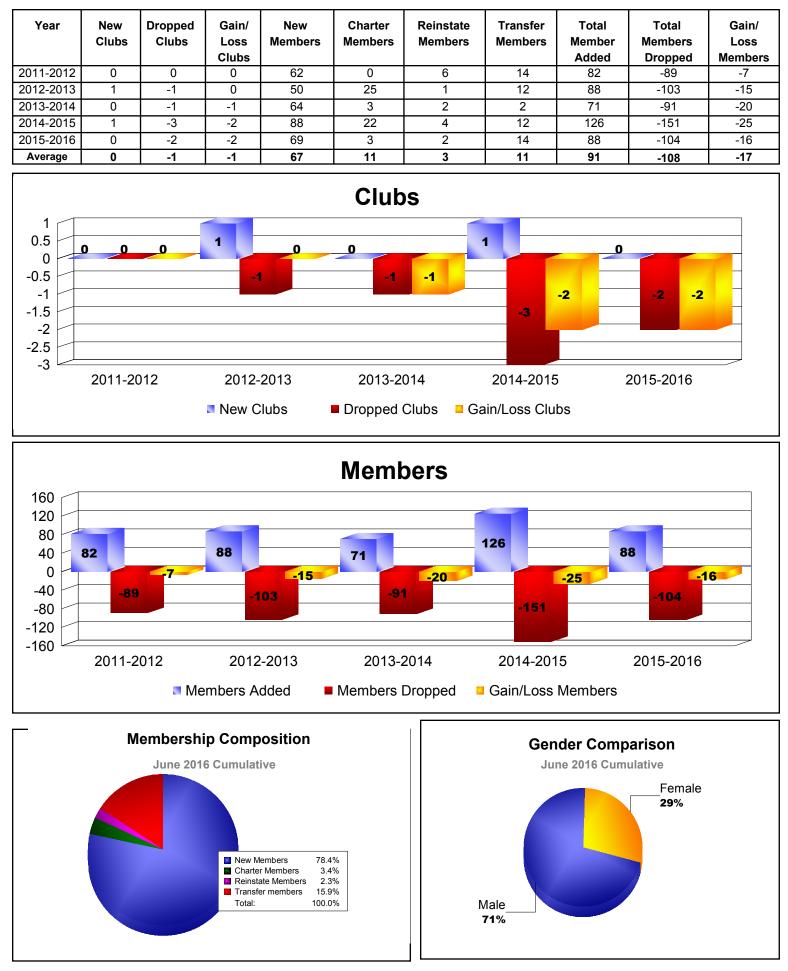

## **District 105BN ENGLAND**

| Year      | New<br>Clubs | Dropped<br>Clubs | Gain/<br>Loss<br>Clubs | New<br>Members | Charter<br>Members | Reinstate<br>Members | Transfer<br>Members | Total<br>Member<br>Added | Total<br>Members<br>Dropped | Gain/<br>Loss<br>Members |
|-----------|--------------|------------------|------------------------|----------------|--------------------|----------------------|---------------------|--------------------------|-----------------------------|--------------------------|
| 2011-2012 | 0            | 0                | 0                      | 2              | 0                  | 0                    | 0                   | 2                        | -5                          | -3                       |
| 2011-2012 | 0            | 0                | 0                      | 4              | 0                  | 0                    | 0                   | 4                        | -1                          | 3                        |
| 2012-2013 | 0            | 0                | 0                      | 3              | 0                  | 0                    | 0                   | 3                        | -1                          | 2                        |
| 2012-2013 | 0            | 0                | 0                      | 2              | 0                  | 0                    | 0                   | 2                        | -3                          | -1                       |
| 2013-2014 | 0            | 0                | 0                      | 0              | 0                  | 0                    | 0                   | 0                        | -6                          | -6                       |
| 2013-2014 | 0            | 0                | 0                      | 0              | 0                  | 0                    | 1                   | 1                        | -3                          | -2                       |
| 2014-2015 | 0            | 0                | 0                      | 3              | 0                  | 0                    | 0                   | 3                        | -2                          | 1                        |
| 2014-2015 | 0            | 0                | 0                      | 1              | 0                  | 0                    | 0                   | 1                        | -1                          | 0                        |
| 2015-2016 | 0            | -1               | -1                     | 0              | 0                  | 0                    | 0                   | 0                        | -9                          | -9                       |
| 2015-2016 | 0            | 0                | 0                      | 0              | 0                  | 0                    | 0                   | 0                        | -2                          | -2                       |
| Average   | 0            | 0                | 0                      | 2              | 0                  | 0                    | 0                   | 2                        | -3                          | -2                       |